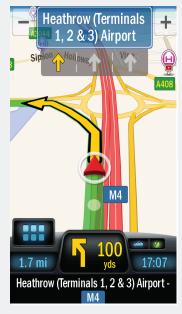

# 🔁 RouteSync<sup>®</sup>

RouteSync provides the crucial link between the planned route in the back office and the navigated route in the vehicle. Managers can send customized routes directly to mobile workers running CoPilot Professional on their Honeywell Mobile Computer. Back office managers are provided with an automated alert if a driver goes off the planned route.

### CoPilot Professional Features Include:

Multi-stop trip planning and time window-based job re-sequencing

- Offline navigation and mapping
- Connection to live traffic services\*
- Integration with other field service, proofof-delivery and mobile workflow applications stored on the Honeywell Mobile Computer