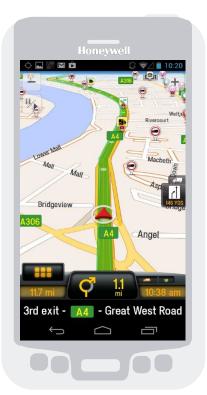

## 

CoPilot Truck offers the same flexible software and services platform of integrated GPS navigation as CoPilot Professional, with the addition of Truck-specific attributes. It provides the optimal route for any itinerary, while automatically avoiding commercial truck restrictions and seamlessly integrating with other transportation management and mobile communications systems.

#### Business Benefits A Revolution in Transport Efficiency

- Improve overall fleet efficiency by reducing annual out-of-route mileage by 5 to 10% by deploying resources based on availability or location
- Generate time windows of one hour or less and improve first-time delivery success with highly accurate ETAs
- Improve driver performance by decreasing time to productivity for new drivers by up to 90%
- Unique syncing capabilities enables routes planned in the back office to be replicated in-vehicle
- Rely on truck-specific routing 50% of accidents are attributed to lost drivers.
  CoPilot Truck generates optimal routes based on vehicle height, length, width, weight/axle, weight and load type
- Over 250 API function calls to enable seamless integration with other field service, proof-of-delivery and mobile workflow applications