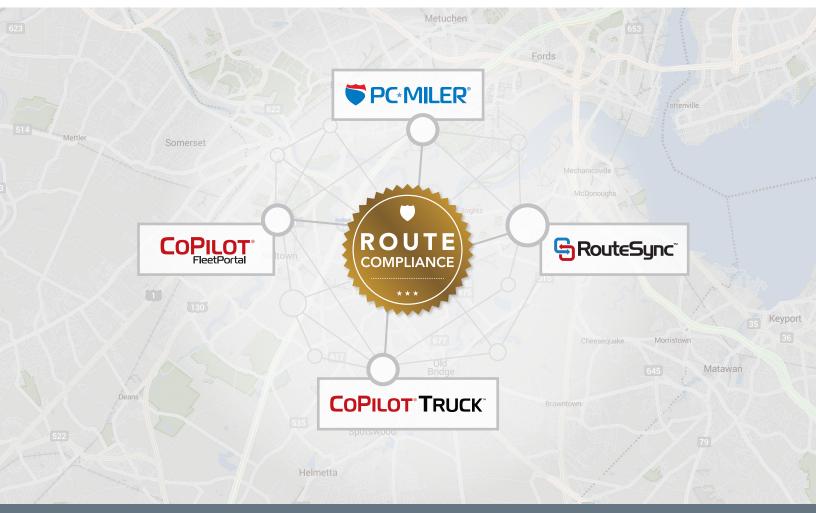

## ROUTING > MILEAGE > MAPPING > NAVIGATION

## → the ALK advantage

We've got you covered. From back office routing and mileage to truck-specific in-cab navigation, ALK Technologies is your one-stop shop for fleet efficiency and productivity.

Now, imagine if you could ensure operational consistency between planned routes in the back office and the actual routes driven. Reduction of out-of-route-mileage, driving the exact miles that are being billed, and improved customer satisfaction with more accurate, on-time deliveries is just the beginning. The convergence and seamless integration of ALK's industry standard transportation solutions is here.

## DELIVERING TRUE ROUTE COMPLIANCE.



Morrisville





## Go even further.

Use ALK Maps to build your own Asset Tracking or Visual Dispatch