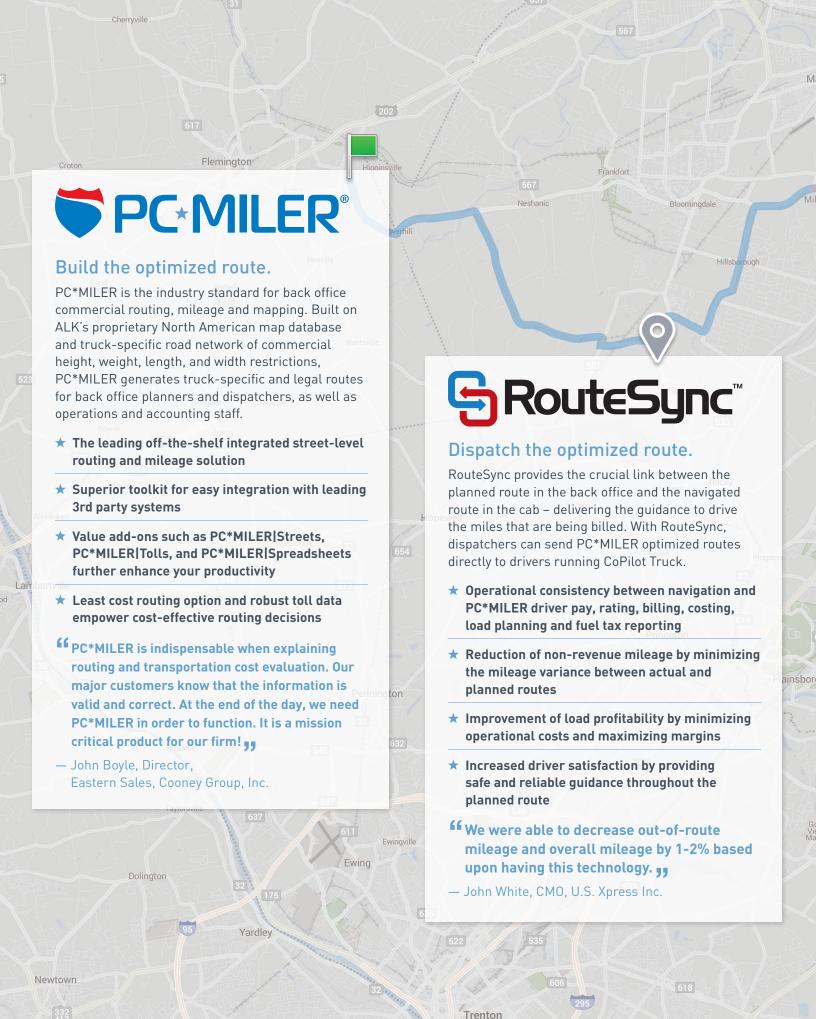

## → the ALK advantage

We've got you covered. From back office routing and mileage to truck-specific in-cab navigation, ALK Technologies is your one-stop shop for fleet efficiency and productivity.

Now, imagine if you could ensure operational consistency between planned routes in the back office and the actual routes driven. Reduction of out-of-route-mileage, driving the exact miles that are being billed, and improved customer satisfaction with more accurate, on-time deliveries is just the beginning. The convergence and seamless integration of ALK's industry standard transportation solutions is here.