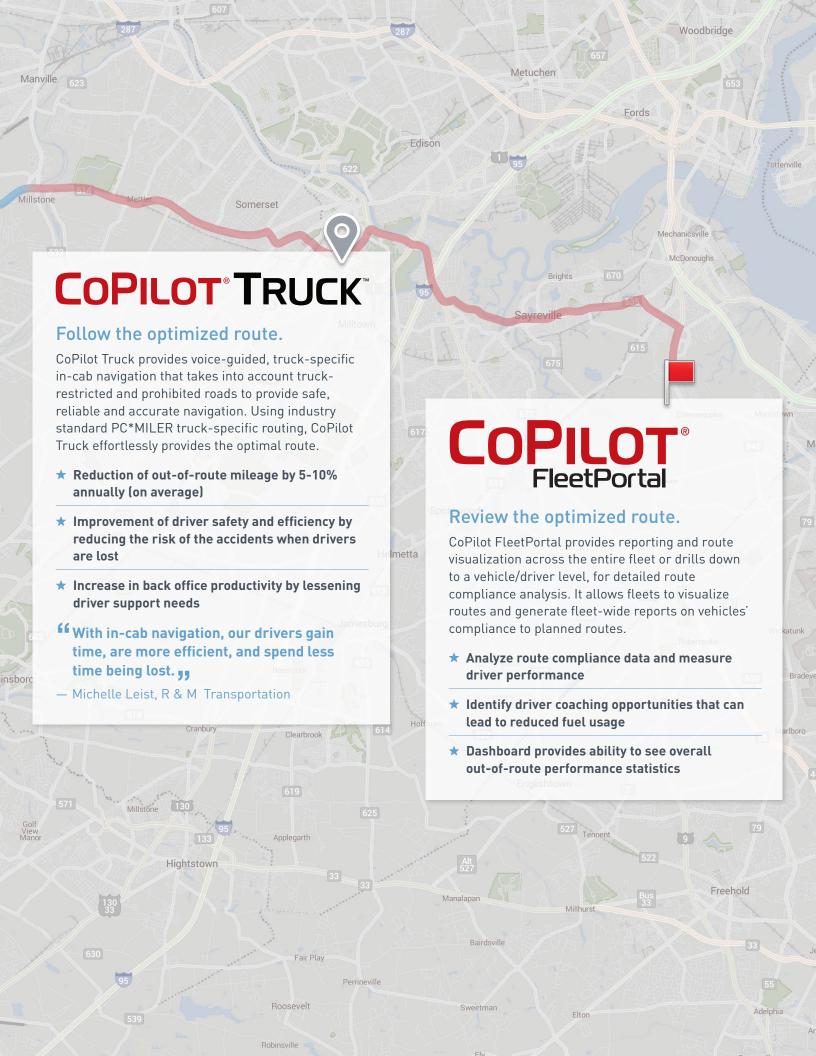

## → the ALK advantage

We've got you covered. From back office routing and mileage to truck-specific in-cab navigation, ALK Technologies is your one-stop shop for fleet efficiency and productivity.

Now, imagine if you could ensure operational consistency between planned routes in the back office and the actual routes driven. Reduction of out-of-route-mileage, driving the exact miles that are being billed, and improved customer satisfaction with more accurate, on-time deliveries is just the beginning. The convergence and seamless integration of ALK's industry standard transportation solutions is here.