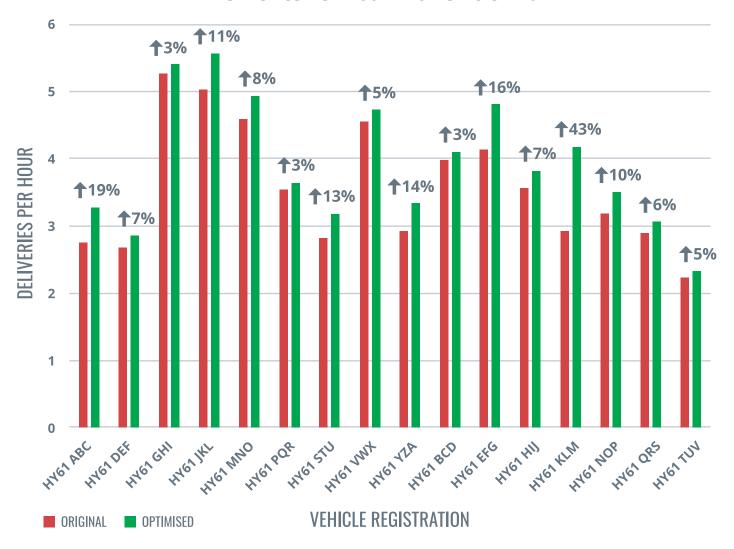

## Route Example 3: Deliveries Per Hour Graph

The graph below shows the results of a 16 vehicle trial in respect of deliveries per hour. Route Companion Pro was able to make an improvement on each and every vehicle. The below gains average out at 10.8% Increase in deliveries per hour. The client went on to roll Route Companion Pro out across a fleet of 400 vehicles; imagine the saving...

#### **Deliveries Per Hour - 16 Vehicle Trial**

"Kelgray were integral to the Aspray24 PDA project and they were involved in the whole process, from concept and structure design, right through to professional software development.