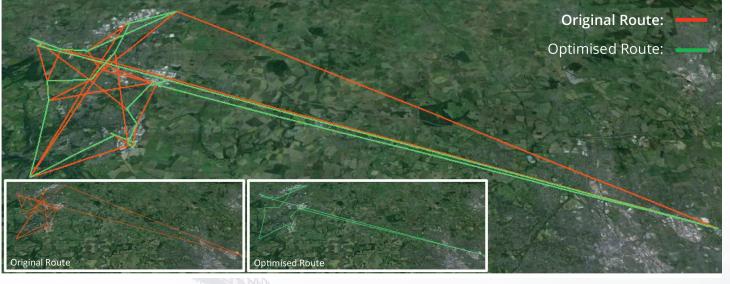

# Route Example 1: Map Comparison

A route comprising of 35 drops around Telford and Shropshire, including clusters of deliveries and some more rural runs. The challenge here was to deliver a route that maximised the clustering of drop points, whilst meeting time windows for premium delivery customers.

Route Companion Pro was able to deliver:

- **41% Reduction** in total time taken to deliver all 35 drops
- **30% Reduction** in total distance travelled on this route
- 1 43% Increase in deliveries per hour