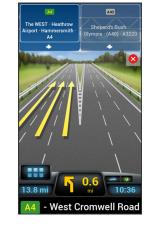

#### Core navigation features include:

- Clear 2D, 3D and Directions Only map quidance views
- Voice-guided, turn-by-turn directions with TTS street pronunciation
- Road lane assistance and real-sign information
- Multi-stop trip planning and time window-based job re-sequencing
- Safety camera database\*
- Up to three alternative routes
- On screen drag route facility
- Truck-specific routing available