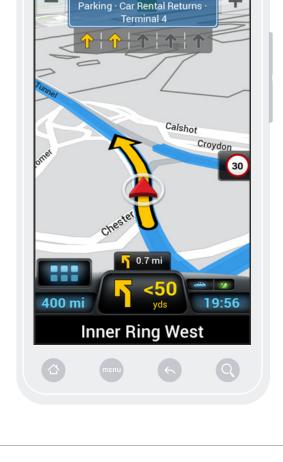

#### Core navigation features include:

- Clear 2D, 3D and Directions Only map quidance views
- Voice-guided, turn-by-turn directions with TTS street pronunciation
- Road lane assistance and real-sign information
- Multi-stop trip planning and time window-based job re-sequencing
- Safety camera database\*
- Up to three alternative routes
- On screen drag route facility
- Truck-specific routing available