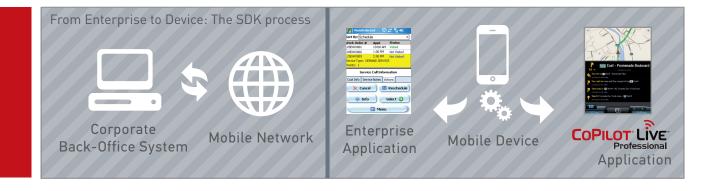

### The CoPilot Live Professional SDK

A comprehensive Software Developer Kit, with over 250 APIs, 'fast track' development tools and backed by a dedicated Professional Services team enables seamless integration between navigation and other field service, proof-of-delivery and mobile workflow applications on the device.

CoPilot Live Professional features capabilities to implement specific, corporate policies on the screen display, audio instructions and level of driver interaction with the software.