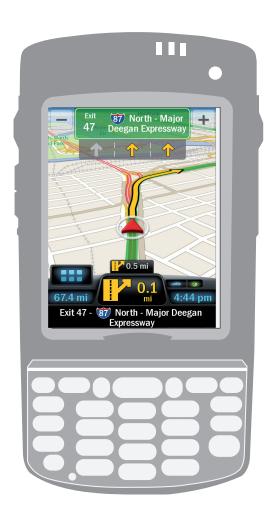

#### **Core Navigation Features:**

- Clear 2D, 3D and Directions Only map guidance views
- Voice guided, turn-by-turn directions with Text-to-Speech pronunciation
- Road lane assistance and real exit sign info
- Multi-stop trip planning and time window-based job re-sequencing
- Choice of up to 3 alternate routes
- Ability to drag the route for complete customization
- Truck-specific routing available
- Live Search for local businesses and services\*
- ActiveTraffic™ provides the fastest route based on real-time traffic speeds\*
- \* Requires a mobile Internet connection. ActiveTraffic™ is a subscription-based service.

# **Truck-Specific Routing**

**COPILOT** TRUCK provides navigation based on vehicle height, length, width, axle, weight and load type. With the ability to store multiple profiles on device, it is suited to fleets with a variety of different vehicle sizes.