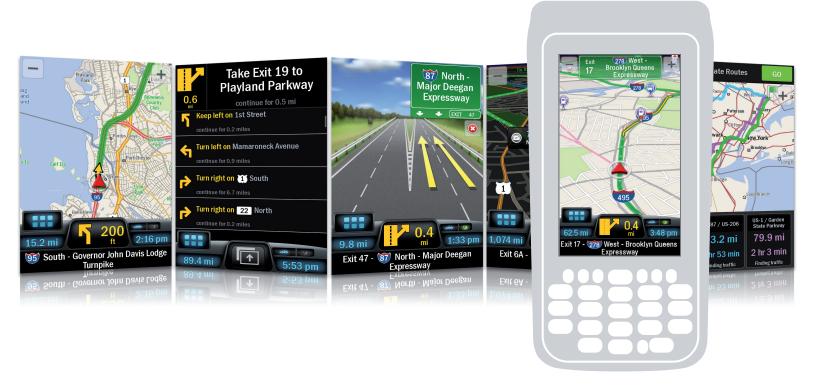

# Reliable, On-Board Navigation

Unlike other navigation applications, CoPilot Live Professional stores all map data in internal memory on-board the mobile device, using its processor and GPS chipset for optimal route calculation and navigation with no reliance on continuous off-board mobile data downloads.

#### **Core Navigation Features:**

- Clear 2D, 3D and Directions Only map guidance views
- Voice guided, turn-by-turn directions with Text-to-Speech pronunciation
- Road lane assistance and real exit sign info
- Multi-stop trip planning and time window-based job re-sequencing
- Choice of up to 3 alternate routes
- Ability to drag the route for complete customization
- Truck-specific routing available
- Live Search for local businesses and services\*
- ActiveTraffic™ provides the fastest route based on real-time traffic speeds\*
- \* Requires a mobile Internet connection. ActiveTraffic™ is a subscription-based service.