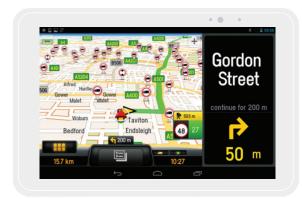

# DRIVE. Follow Your Route

Guide Drivers with Safe, Efficient Navigation

Whether it is a single destination or multiple stops, CoPilot Truck navigation replicates ALK Maps routing in-cab, sending the planned route remotely from a back office application directly to the driver's handheld device or terminal.

# Safe, Efficient, Truck Specific Navigation for Compliant Driving, CoPilot Truck Provides:

- Commercial vehicle routing based on vehicle profile and load
- Hazmat categories and ADR tunnel codes
- Advance alerts of potential driving hazards
- Detour functionality on truck legal routes
- Truck specific POIs including fuel stations and rest areas