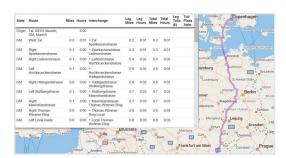

### **Precise Trip Planning**

- Pre-plan the most economic route
- Review the scope for additional stops during the current journey
- Vehicle configurations and truck restriction/allowances
- Send routes direct to the driver's in-cab navigation for route compliance
- Advanced Route Optimization for accurate ETA time windows