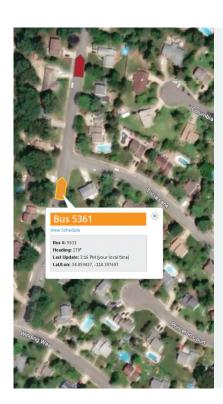

# Visualize Your Assets based on Real-Time Conditions and ETAs

- Provides the same source of vehicle-specific mapping and data
- Reporting and route visualization across the entire fleet
- Drill down to a single school bus for detailed route compliance analysis
- Track vehicle locations in real-time to ensure routes are being followed and students arrive safely on time
- Proactively react to traffic delays and weather conditions in real time
- Monitor potential hazardous speeding with posted speed limits