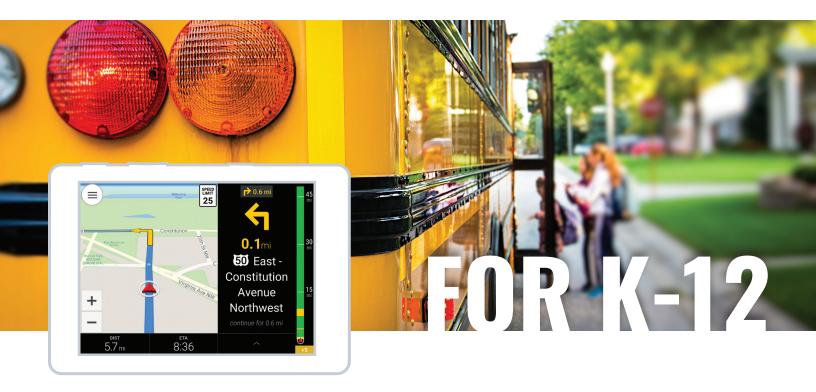

## Safe and Reliable Navigation: Vehicle-specific Routing for Student Transportation

CoPilot Professional provides intuitive, customizable vehicle-specific navigation allowing drivers to get up and running quicker with less training time needed. With accurate real-time ETAs based on current traffic conditions, parents and dispatchers can easily monitor when buses will actually arrive.

#### The Benefits

- Provide drivers accurate guidance that can take into account road restrictions based on vehicle dimensions
- Improve driver adoption and overall safety with a familiar, driver-friendly interface designed to reduce distraction, allowing the driver to simply focus on the road
- With all maps being stored on board the device, the driver can safely and quickly re-route if needed
- Directly integrates with fleet management solutions to provide dynamic ETAs to parents, schools or driver managers